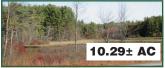

a 10.78± acre lot • Home sits

is level in topography • Zoned

Residential • Assessed value

\$225,100. 2018 taxes \$5,184.

**DEPOSIT: \$5,000** 

**SALE #4:** Tax Map 109, Lot 13 N/S South Stark Highway

Undeveloped 10.29± acre lot located along Route 114 Most of the lot is wetland to the front with dry land to back from the road and land the rear of lot • Zoned Industrial • Assessed value \$47,600. 2018 taxes \$1,096. **DEPOSIT: \$1,000** 