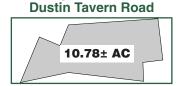

a 10.78± acre lot • Home sits

is level in topography • Zoned

Residential • Assessed value

\$225,100. 2018 taxes \$5,184.

**DEPOSIT: \$5,000** 

**SALE #4:** Tax Map 109, Lot 13 N/S South Stark Highway

Undeveloped 10.29± acre lot located along Route 114 Most of the lot is wetland to the front with dry land to back from the road and land the rear of lot • Zoned Industrial • Assessed value \$47,600. 2018 taxes \$1,096. **DEPOSIT: \$1,000** 