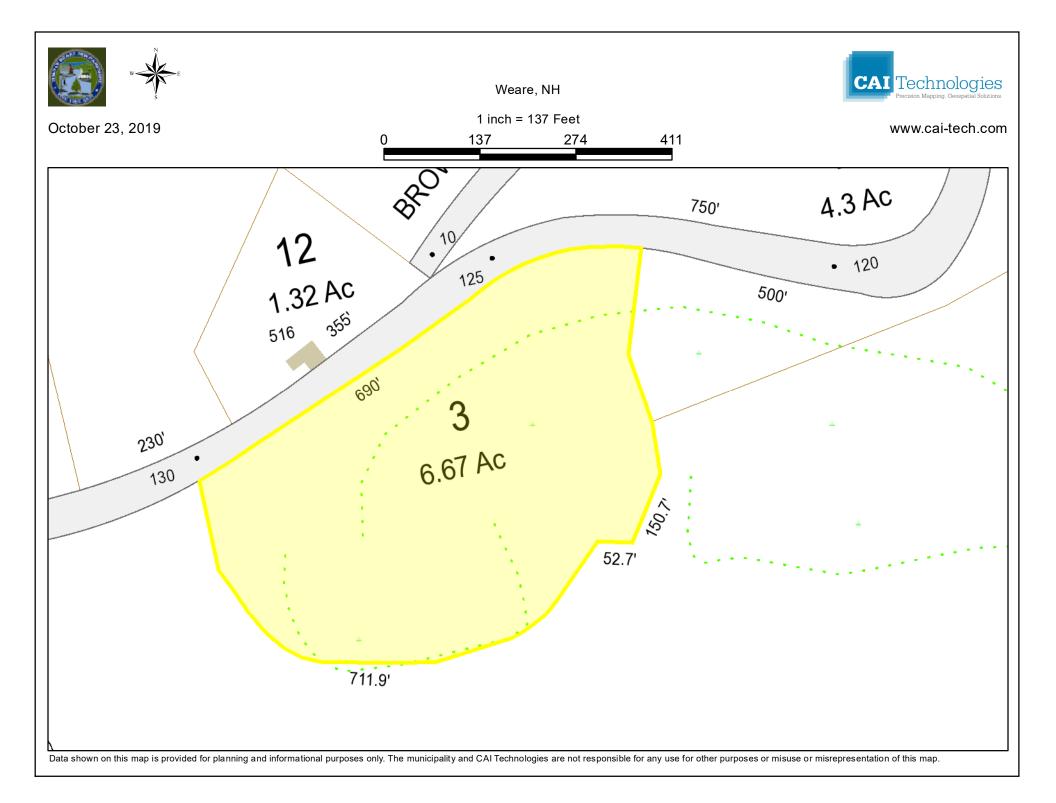

SALE #5: **Tax Map 401, Lot 3 Reservoir Drive** 

Undeveloped 6.67± acre lot along a paved road • Lot is wooded, slopes down from the road and rolling in topography • Zoned Rural Agricultural • Assessed value \$31,900. 2018 taxes \$735. **DEPOSIT: \$ 1,000** 

| Map: 000401                    | Lot: 000003           | Sub: 0      | 00000    |            | Car    | d: 1 of 1 | -          | RESEI          | RVOIR DRI | VE          |                              | WEARE           | Printed:      | 09/26/2019    |  |
|--------------------------------|-----------------------|-------------|----------|------------|--------|-----------|------------|----------------|-----------|-------------|------------------------------|-----------------|---------------|---------------|--|
| OWNE                           |                       |             |          |            |        |           | ES HISTORY |                |           | PICTURE     |                              |                 |               |               |  |
| WEARE, TOWN OF                 | י                     |             | Date     | Book       |        |           | pe         | Price Grant    |           |             |                              |                 |               |               |  |
| TAX DEED                       |                       |             | 11/10/19 | 994 5591   | l 65   | 55 U V    | 7 99       | ERICK          | KSON/GAGN | ON TAX DE   |                              |                 |               |               |  |
| 15 FLANDERS MEMO               | RIAL ROAD             |             |          |            |        |           |            |                |           |             |                              |                 |               |               |  |
|                                |                       |             |          |            |        |           |            |                |           |             |                              |                 |               |               |  |
| WEARE, NH 03281                |                       |             |          |            |        |           |            |                |           |             |                              |                 |               |               |  |
|                                | TING HISTORY          |             |          |            |        |           |            | NOTES          |           |             |                              |                 |               |               |  |
| 10/02/18 DMVL                  | MARKED FOR INSPECT    | ΓΙΟΝ        | 5/14 VA  | C; 10/18 N | J/C;   |           |            |                |           |             |                              |                 |               |               |  |
| 05/29/14 DMVL                  | A A DAVED FOR DARREST |             |          |            |        |           |            |                |           |             |                              |                 |               |               |  |
| 04/23/14 INSP<br>06/27/06 LMRL | MARKED FOR INSPECT    | TION        |          |            |        |           |            |                |           |             |                              |                 |               |               |  |
| 01/05/90 BI                    |                       |             |          |            |        |           |            |                |           |             |                              |                 |               |               |  |
|                                |                       |             |          |            |        |           |            |                |           |             |                              |                 |               |               |  |
|                                |                       |             |          |            |        |           |            |                |           |             |                              |                 |               |               |  |
|                                |                       |             |          |            |        |           |            |                |           |             |                              |                 |               |               |  |
|                                |                       | EX          | TRA F    | EATURES    | VAL    | UATION    | 1          |                |           |             | MUNICIPAL SOFTWARE BY AVITAR |                 |               |               |  |
| Feature Type                   |                       | Units Lngth | ı x Widt | h Size     | Adj    | Rate      | Cone       | d Market Value | Notes     |             | .   1                        | WEARE ASSE      | ESSING OF     | FICE          |  |
|                                |                       |             |          |            |        |           |            |                | -         |             |                              | ,,              |               |               |  |
|                                |                       |             |          |            |        |           |            |                |           |             |                              |                 |               |               |  |
|                                |                       |             |          |            |        |           |            |                |           |             |                              | PARCEL TOTAL    | L TAXABLE VAL | UE            |  |
|                                |                       |             |          |            |        |           |            |                |           |             | Year                         | Building        | Features      | Land          |  |
|                                |                       |             |          |            |        |           |            |                |           |             | 2017                         | \$ 0            | \$ 0          | \$ 31,900     |  |
|                                |                       |             |          |            |        |           |            |                |           |             |                              |                 | Parcel Tota   | al: \$ 31,900 |  |
|                                |                       |             |          |            |        |           |            |                |           |             | 2018                         | \$ 0            | \$ 0          | \$ 31,900     |  |
|                                |                       |             |          |            |        |           |            |                |           |             |                              |                 | Parcel Tota   | al: \$ 31,900 |  |
|                                |                       |             |          |            |        |           |            |                |           |             | 2019                         | \$ 0            | \$ 0          | \$ 31,900     |  |
|                                |                       |             |          |            |        |           |            |                |           |             |                              |                 | Parcel Tota   | 1: \$ 31,900  |  |
|                                |                       |             |          |            |        |           |            |                |           |             |                              |                 |               |               |  |
|                                |                       |             | LA       | ND VALU    | JATIC  | N         |            |                |           |             |                              | LAST REVA       | LUATION: 2016 |               |  |
| Zone: RURAL AGRIC              | ULTURAL Minimum A     | creage: 5.0 | ) Mini   | imum Fron  | ntage: | 250       |            |                |           | Site: UNDEV | /ELOPED                      | WOODS Driveway: | UNDEVELOPED   | Road: PAVED   |  |
| Land Type                      | Units                 | Base Rate   | NC       | Adj        | Site   | Road      | DWay       | Topography     | Cond      | Ad Valorem  | SPI_R                        | Tax Value Notes |               |               |  |
| EXEMPT-MUNIC                   | 5.000 ac              |             | 00 E     | 100        | 58     | 100       | 90         | 90 ROLLING     | 75        | 31,400      | 0 N                          | 31,400 WET      |               |               |  |
| EXEMPT-MUNIC                   | 1.670 ac              | x 3,5       | 00 X     | 100        |        |           |            | 90 ROLLING     | 10 _      | 500         | 0 N                          | 500 WET         |               |               |  |
|                                | 6.670 ac              |             |          |            |        |           |            |                |           | 31,900      |                              | 31,900          |               |               |  |
|                                |                       |             |          |            |        |           |            |                |           |             |                              |                 |               |               |  |
|                                |                       |             |          |            |        |           |            |                |           |             |                              |                 |               |               |  |
|                                |                       |             |          |            |        |           |            |                |           |             |                              |                 |               |               |  |
|                                |                       |             |          |            |        |           |            |                |           |             |                              |                 |               |               |  |
|                                |                       |             |          |            |        |           |            |                |           |             |                              |                 |               |               |  |
|                                |                       |             |          |            |        |           |            |                |           |             |                              |                 |               |               |  |
|                                |                       |             |          |            |        |           |            |                |           |             |                              |                 |               |               |  |
|                                |                       |             |          |            |        |           |            |                |           |             |                              |                 |               |               |  |
|                                |                       |             |          |            |        |           |            |                |           |             |                              |                 |               |               |  |