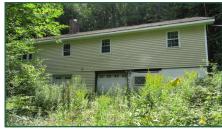

#### SALE #2: Tax Map 406, Lot 60, 1131 River Road

Ranch style home privately set at the end of a long driveway on a wooded 5.2± acre lot • 1-story home built in 1979 features 1,680± SF GLA, 3BR, 2 BA, 1-car

under garage, 3-season porch, and deck • Zoned Residential • Assessed value \$222,200. 2018 taxes \$5,117. **DEPOSIT: \$5.000** 

**SALE #3:** Tax Map 411, Lot 42-2

Camp with a garage and mul-

tiple storage sheds located on